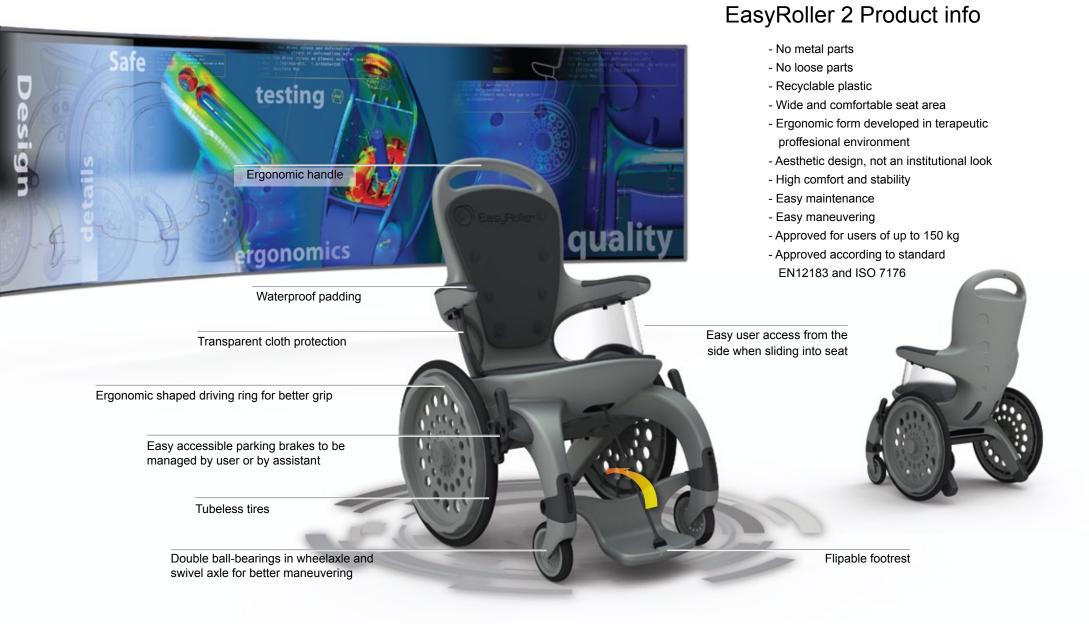

# User - friendly

EasyRoller 2 has a unique design based on timeless furniture design. It has an overall soft shape and padding to protect the user on all human contact areas.

The main goal for the design is to make the product more appealing, preventing the user from feeling uncomfortable and institutionalised.

# EasyRoller 2

ER2 is custom made for institutions and is solving many daily problems for the patient and the medical personnel.

Easy transportation, MRI friendly and easy to clean and NON maintenance make this a unique product for all hospitals and institutions.

# EasyRoller 2

- Allows patients to be transported comfortably through the entire hospital
- No unnecessary user lifting
- No timedelaying or physical hard manual

**Easy cleaning** 

#### Materials:

- Rotomolded PE on Body and footrest
- PU tubeless tires
- Nylon rims
- Nylon brake system
- POM bearings
- EVA water resistant padding

#### Dimensions:

67x82,5x105cm (Width x length x height)

Weight: 17Kg