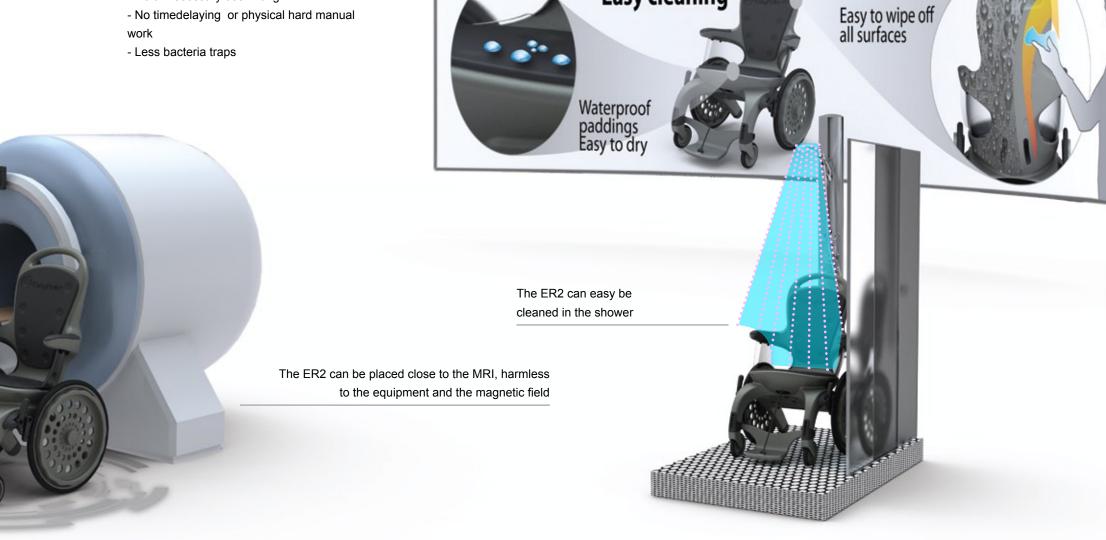

**For hospitals:** Patients can easily be moved through the entire hospital and all the way through the MRI-room without interfering with the MRI equipment.

# EasyRoller 2

- Allows patients to be transported comfortably through the entire hospital
- No unnecessary user lifting
- No timedelaying or physical hard manual

**Easy cleaning** 