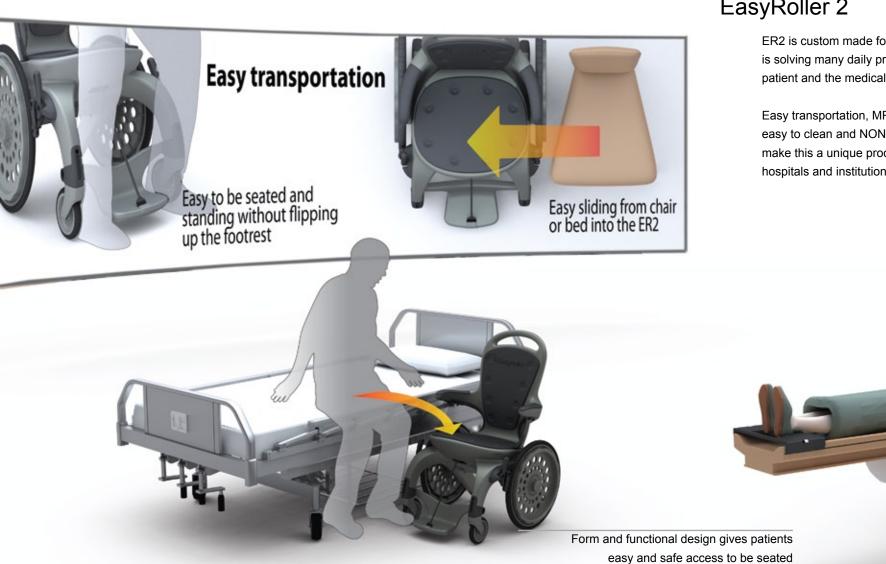

# EasyRoller 2

ER2 is custom made for institutions and is solving many daily problems for the patient and the medical personnel.

Easy transportation, MRI friendly and easy to clean and NON maintenance make this a unique product for all hospitals and institutions.

# EasyRoller 2

- Allows patients to be transported comfortably through the entire hospital
- No unnecessary user lifting
- No timedelaying or physical hard manual

**Easy cleaning** 