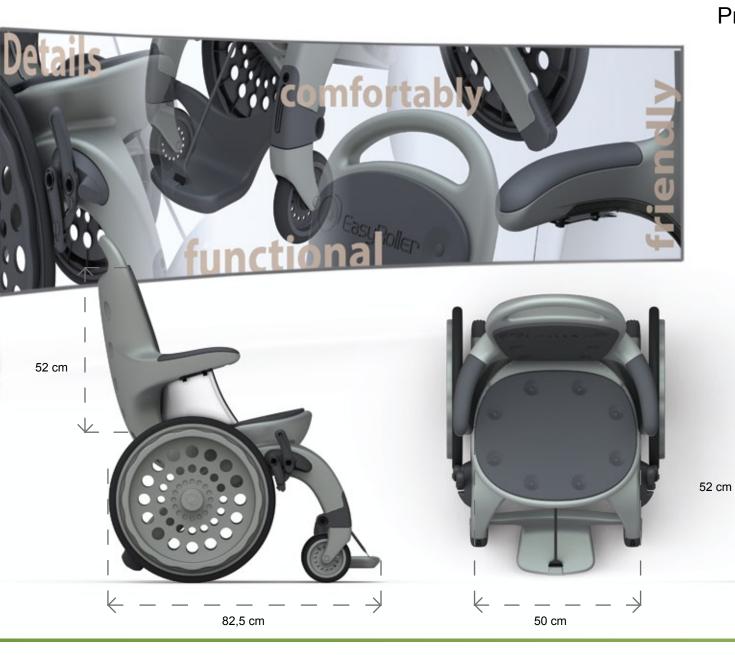

# User - friendly

EasyRoller 2 has a unique design based on timeless furniture design. It has an overall soft shape and padding to protect the user on all human contact areas.

The main goal for the design is to make the product more appealing, preventing the user from feeling uncomfortable and institutionalised.

#### Dimensions:

67x82,5x105cm (Width x length x height)

Weight: 17Kg