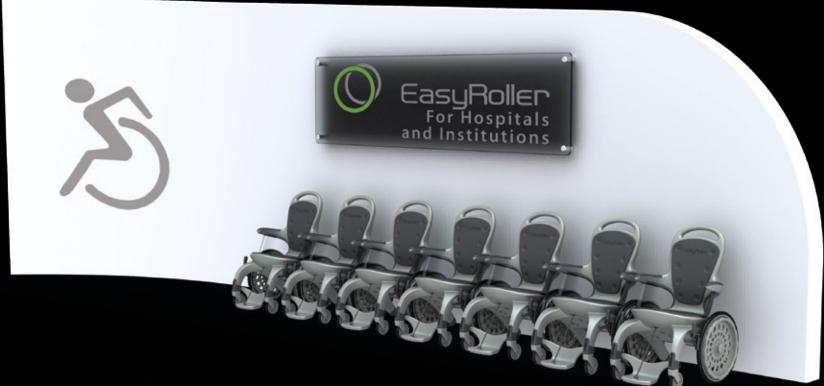

# EasyRoller 2

ER2 is custom made for institutions and is solving many daily problems for the patient and the medical personnel.

Easy transportation, MRI friendly and easy to clean and NON maintenance make this a unique product for all hospitals and institutions.

# EasyRoller 2

- Allows patients to be transported comfortably through the entire hospital
- No unnecessary user lifting
- No timedelaying or physical hard manual

**Easy cleaning** 

# EasyRoller 2

The no.1 choice for Hospitals and institutions 100% plastic Ready to GO No loose parts MRI friendly