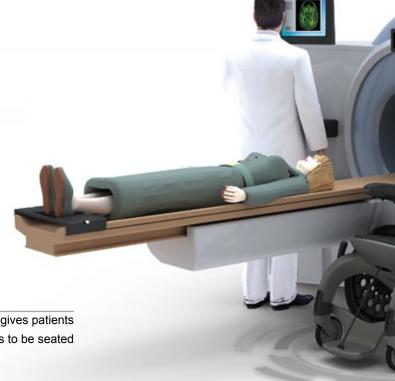

**For hospitals:** Patients can easily be moved through the entire hospital and all the way through the MRI-room without interfering with the MRI equipment.