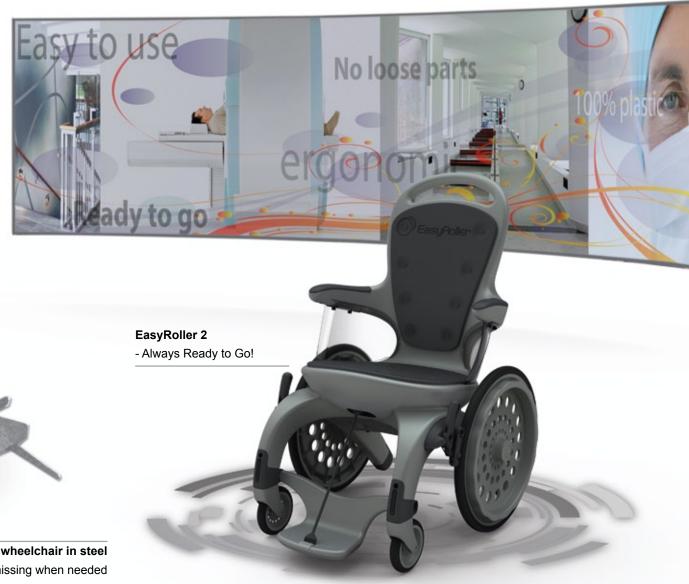

# EasyRoller 2

The no.1 choice for Hospitals and institutions 100% plastic Ready to GO No loose parts MRI friendly