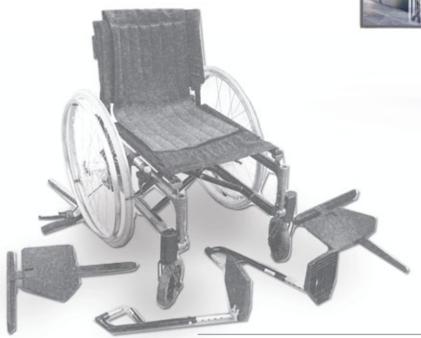

h the years, a few hundred EasyRoller 1 wheelchairs have been sold to this list of customers:

Airports in Norway: Bodø Airport, Harstad/Narvik Airport, and all regional airports

International airport: Keflavik Int.Airport, Island

 $\textbf{Health sector:} \ \mathsf{Most} \ \mathsf{of} \ \mathsf{the} \ \mathsf{institutions} \ \mathsf{using} \ \mathsf{MRI} \ \mathsf{in} \ \mathsf{Scandinavia}$ 

Swimming pool: Most of swimming pools with access ramps in Norway and Denmark





# User - friendly

EasyRoller 2 has a unique design based on timeless furniture design. It has an overall soft shape and padding to protect the user on all human contact areas.

The main goal for the design is to make the product more appealing, preventing the user from feeling uncomfortable and institutionalised.



Traditional wheelchair in steel

- Loose parts often missing when needed







# EasyRoller 2

ER2 is custom made for institutions and is solving many daily problems for the patient and the medical personnel.

Easy transportation, MRI friendly and easy to clean and NON maintenance make this a unique product for all hospitals and institutions.



# EasyRoller 2

- Allows patients to be transported comfortably through the entire hospital
- No unnecessary user lifting
- No timedelaying or physical hard manual



**Easy cleaning** 





### **Product Data**

#### Materials:

- Rotomolded PE on Body and footrest
- PU tubeless tires
- Nylon rims
- Nylon brake system
- POM bearings
- EVA water resistant padding

#### Dimensions:

67x82,5x105cm (Width x length x height)

Weight: 17Kg



# EasyR