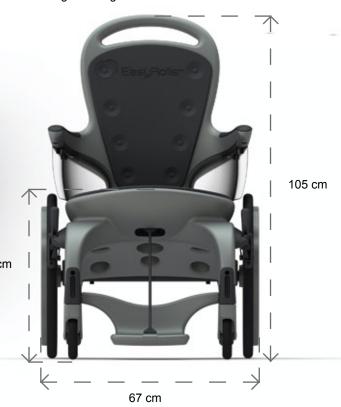

alised.



Traditional wheelchair in steel

- Loose parts often missing when needed







# EasyRoller 2

ER2 is custom made for institutions and is solving many daily problems for the patient and the medical personnel.

Easy transportation, MRI friendly and easy to clean and NON maintenance make this a unique product for all hospitals and institutions.



# EasyRoller 2

- Allows patients to be transported comfortably through the entire hospital
- No unnecessary user lifting
- No timedelaying or physical hard manual



**Easy cleaning** 





### **Product Data**

#### Materials:

- Rotomolded PE on Body and footrest
- PU tubeless tires
- Nylon rims
- Nylon brake system
- POM bearings
- EVA water resistant padding

#### Dimensions:

67x82,5x105cm (Width x length x height)

Weight: 17Kg



# EasyRoller 2

The no.1 choice for Hospitals and institutions 100% plastic Ready to GO No loose parts MRI friendly



### **EasyRoller 2 Development Team and Process**















Company:

EasyRoller AS Sorlandsveien 50

NO-8640 Hemnesberget www.easyroller.no

Sales Department:

easyroller@easyroller.no Phone +47 90 64 35 35