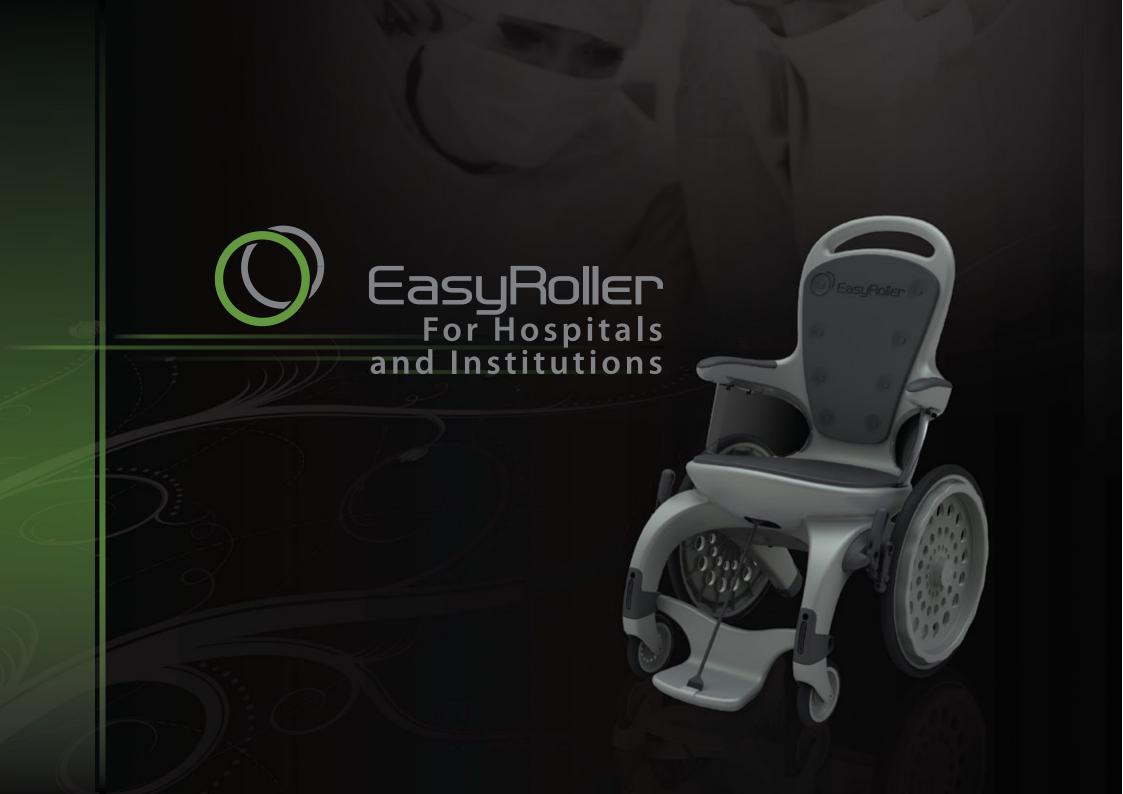

# EasyRoller 2

ER2 is custom made for institutions and is solving many daily problems for the patient and the medical personnel.

Easy transportation, MRI friendly and easy to clean and NON maintenance make this a unique product for all hospitals and institutions.

# EasyRoller 2

- Allows patients to be transported comfortably through the entire hospital
- No unnecessary user lifting
- No timedelaying or physical hard manual

**Easy cleaning** 

# EasyRoller 2

The no.1 choice for Hospitals and institutions 100% plastic Ready to GO No loose parts MRI friendly