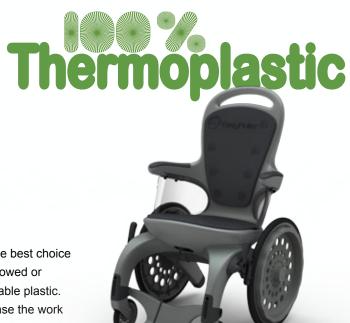

The unique story of EasyRoller

EasyRoller is the first **NON METAL** wheelchair on the market. It is the best choice for institutions where the use of metal inside the wheelchair is not allowed or not desireable. EasyRoller is made of environmentaly friendly recyclable plastic. EasyRoller is unique and will make the user feel comfortable, and ease the work for assistants and other personnel.

# EasyRoller 2

The no.1 choice for Hospitals and institutions 100% plastic Ready to GO No loose parts MRI friendly