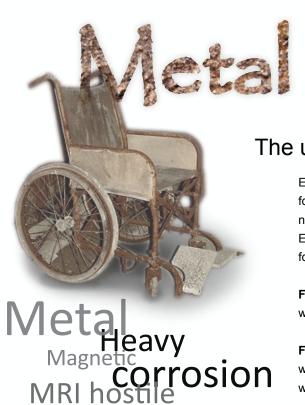

The unique story of EasyRoller

EasyRoller is the first **NON METAL** wheelchair on the market. It is the best choice for institutions where the use of metal inside the wheelchair is not allowed or not desireable. EasyRoller is made of environmentaly friendly recyclable plastic. EasyRoller is unique and will make the user feel comfortable, and ease the work for assistants and other personnel.

**For Airport security:** Wheelchair users can easily pass through security checkpoints without interfering on the scanning process.

**For swimming pool institutions:** The users can easily and comfortably take the wheelchair into the swimming pool and the product will resist the chlorine in the water.

**For hospitals:** Patients can easily be moved through the entire hospital and all the way thr